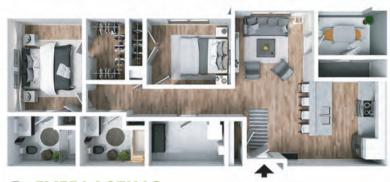

## TWO & THREE BEDROOM COLLECTION

### PEARLY THREE BED I TWO BATH 1501 sq.ft.

Bedroom 1: 17'x12'
Bedroom 2: 13'x9'
Bedroom 3: 10'x11'
Great Room: 17'x14'
Kitchen: 11'x9'