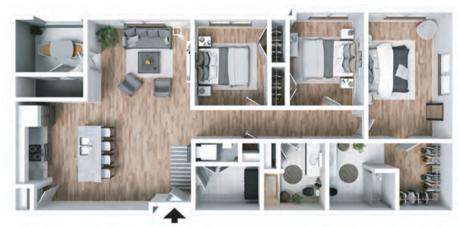

## TWO & THREE BEDROOM COLLECTION

### PEARLY THREE BED I TWO BATH 1501 sq.ft.

Bedroom 1: 17'x12'
Bedroom 2: 13'x9'
Bedroom 3: 10'x11'
Great Room: 17'x14'
Kitchen: 11'x9'