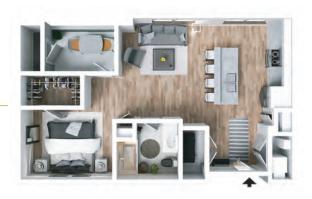

# EVERLASTING TWO BED I TWO BATH

1041 sq.ft.

Bedroom 1: 13'x11'
Bedroom 2: 12'x9'
Great Room: 11'x11'
Kitchen: 11'x9'

Bedroom 1: 13'x12' Bedroom 2: 12'x11' Great Room: 13'x12' Kitchen: 11'x9'