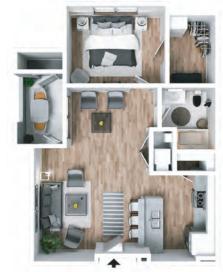

# EVERLASTING TWO BED I TWO BATH

1041 sq.ft.

Bedroom 1: 13'x11'
Bedroom 2: 12'x9'
Great Room: 11'x11'
Kitchen: 11'x9'

Bedroom 1: 13'x12' Bedroom 2: 12'x11' Great Room: 13'x12' Kitchen: 11'x9'