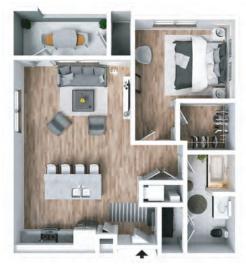

## GERANIUM ONE BED I ONE BATH

754 sq.ft.

Bedroom: 13'x10' Great Room: 15'x8' Kitchen: 11'x9'

846 sq.ft.

Bedroom: 13'x11' Great Room: 15'x11' Kitchen: 11'x9' Proudly managed by