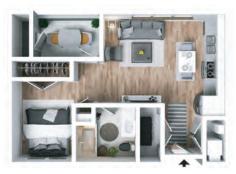

## GERANIUM ONE BED I ONE BATH

754 sq.ft.

Bedroom: 13'x10' Great Room: 15'x8' Kitchen: 11'x9'

846 sq.ft.

Bedroom: 13'x11' Great Room: 15'x11' Kitchen: 11'x9' Proudly managed by