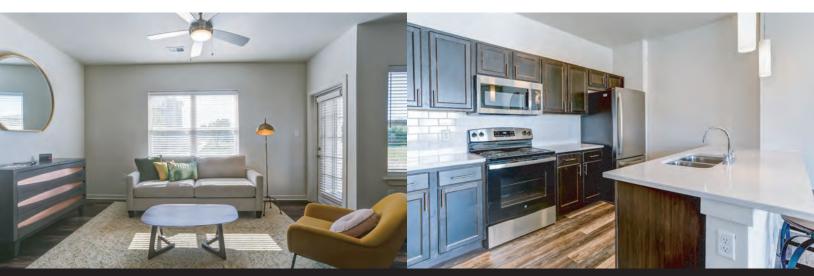

#### APARTMENT FEATURES

Distinctive, Open Floor Plans

Luxurious Baths & Spacious Bedrooms

Impressive Walk-in Closets

Full-size Washer/Dryers Included

Fully Appointed Kitchens with Stainless Appliance Package

**Granite Countertops** 

Carpet & Wood Plank Flooring

Central Air & Heating

Window Coverings

Private Locked Storage

Private Patio, Balcony or Sunroom

Fire Alarm/Suppression System