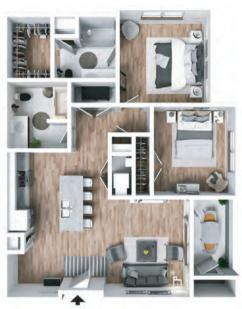

## TWO & THREE BEDROOM COLLECTION

# EVERLASTING TWO BED I TWO BATH

1041 sq.ft.

Bedroom 1: 13'x11'
Bedroom 2: 12'x9'
Great Room: 11'x11'
Kitchen: 11'x9'

Bedroom 1: 13'x12' Bedroom 2: 12'x11' Great Room: 13'x12' Kitchen: 11'x9'